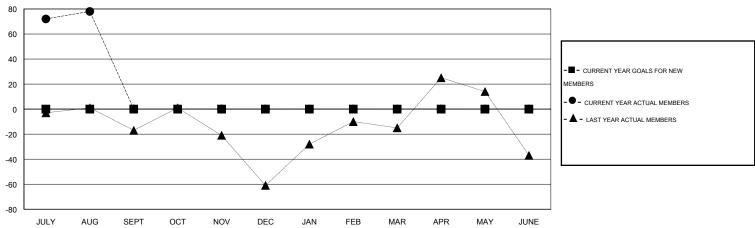

#### GOALS AND ACTUAL MEMBERS CUMULATIVE

| DROPPED CLUBS: 0  DROPPED MEMBERS |              | 47 CLUBS OF 101 ADDED 1 OR MORE NEW MEMBERS | GENDER DISTRIBUTION  MALE 3,208 (95.39%)  FEMALE 155 (4.61%) |            |  |
|-----------------------------------|--------------|---------------------------------------------|--------------------------------------------------------------|------------|--|
| DECEASED CLUB CANCELLED OTHER     | 0<br>0<br>39 | CLICK HERE FOR HEALTH ASSESSMENT DATA       | FAMILY UNIT MEMBERS HEAD OF HOUSEHOLD                        | 314<br>151 |  |
| TOTAL                             | 39           |                                             | NON-HEAD OF HOUSEHOLD                                        | 163        |  |